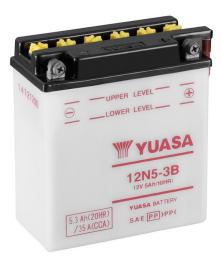

#### Yuasa 12N5-3B - Conventional 12 Volt Battery

#### Performance

| Voltage            | 12    |
|--------------------|-------|
| Capacity (10-hour) | 5Ah   |
| Capacity (20-hour) | 5.3Ah |
| CCA @ -18°C        | 35A   |

#### **Dimensions (±2mm)**

| Length | 120mm |
|--------|-------|
| Width  | 60mm  |
| Height | 130mm |

#### Weights & Measures

| Mean Weight with Acid | 2kg  |
|-----------------------|------|
| Acid Volume           | 0.4l |